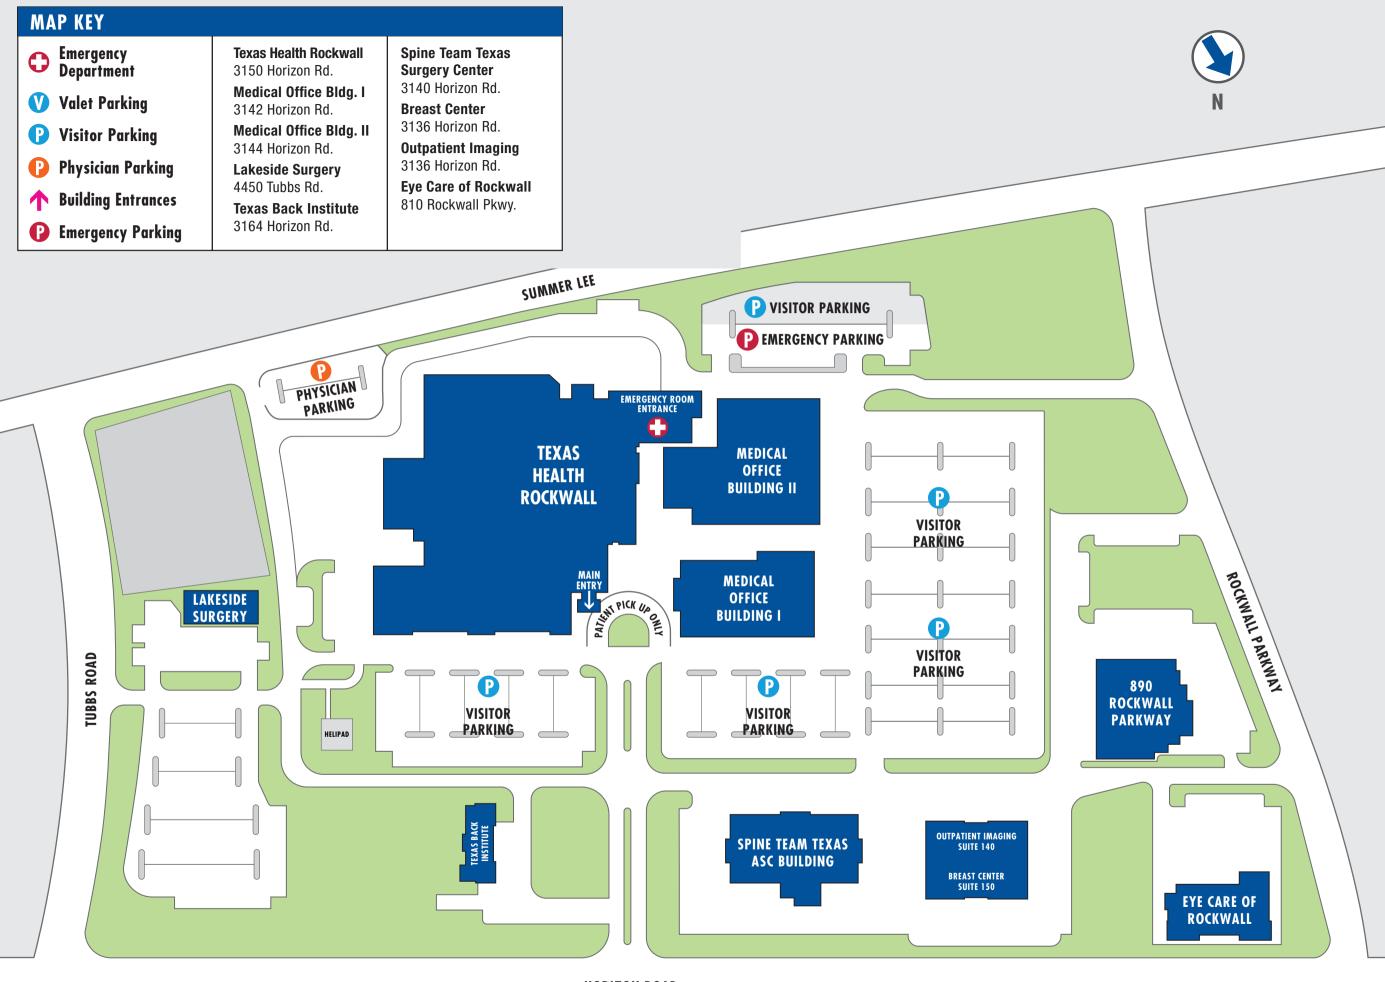

#### Main Hospital Address

3150 Horizon Rd. Rockwall, TX 75032

# **Parking**

All campus parking is free of charge. Patient and visitor parking is available in front of the hospital and medical office buildings. The circle drive in front of the hospital is for patient drop off or pick up only.